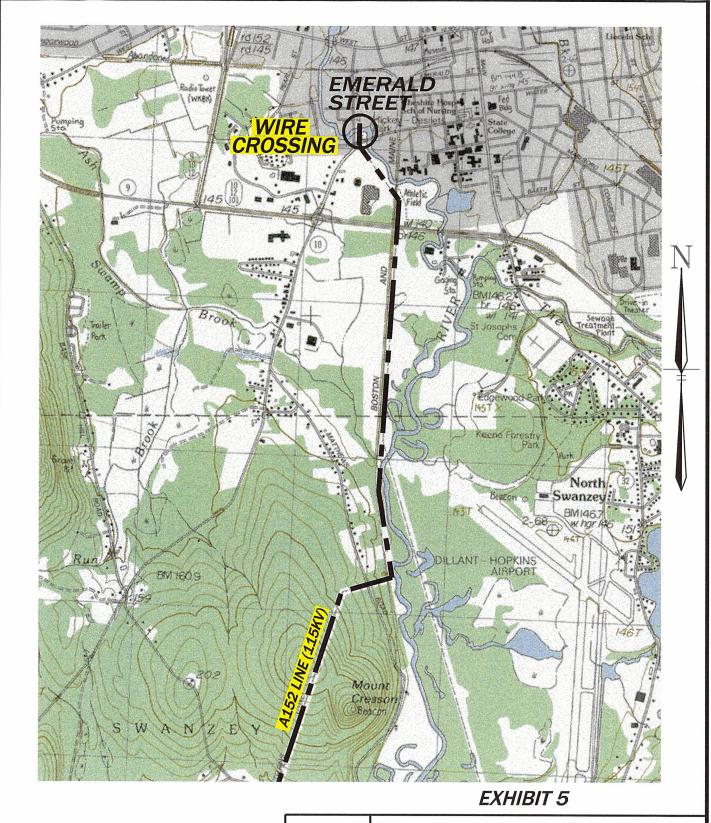

## A-152 ASHUELOT RIVER KEENE, NH

- 1. The location of this crossing is shown on the attached location map marked as Exhibit 5.
- 2. The design and proposed construction of this crossing is shown on the attached PSNH Transmission Drawing entitled "A-152 LINE 115 KV, BETWEEN STRUCTURES 2 & 3, ASHUELOT RIVER WATER CROSSING, KEENE, NEW HAMPSHIRE" (Drawing No. 7649-501) marked as Exhibit 6.
- 3. Line A-152 will cross the Ashuelot River on single-poles, 70' and 75', wood tangent structures with a span of 399.0'. A detail of this structure has been provided with the Petition as FIGURE 1. As shown on FIGURE 1, the top and middle phase wires have an approximate separation at the structure of 7' vertically and 12' horizontally, while the middle and bottom phase wires are 8' vertically and 13' horizontally. The OPGW wire is carried on the structures above the phase wires by a support bracket approximately 14'-6" above and 6' laterally from the top phase wire. Minimum distances to ground for truck traffic of 20.1' per the NESC have been met as 37.0' of clearance is provided.
- 4. Flood water elevations for the Ashuelot River were based on information contained in flood insurance rate maps provided by FEMA. The 100-year flood elevation for this portion of the River is approximately 471'. No information was available for the 10-year flood elevation for this portion of the River. However, it should be noted that the 100-year elevation, which these lines were designed to safely exceed, would be well above the 10-year flood elevation. The area of the crossing, as required by the NESC (Table 232-1.7, Note 19), is approximately 0.57 acres. This is based on the total area of the River bounded by up stream and down stream bridge crossing approximately 300-ft in either direction of the crossing (50' x 500')/43,560 sf/ac = 0.57 ac). The top of concrete for the bridge decks on Island and Winchester Streets is approximately 485' or about 14' above the 100-yr flood elevation. As stated in paragraph 9 of the Petition, the minimum required 115 kV conductor clearances for water surface areas less than 20 acres is 22.1'.