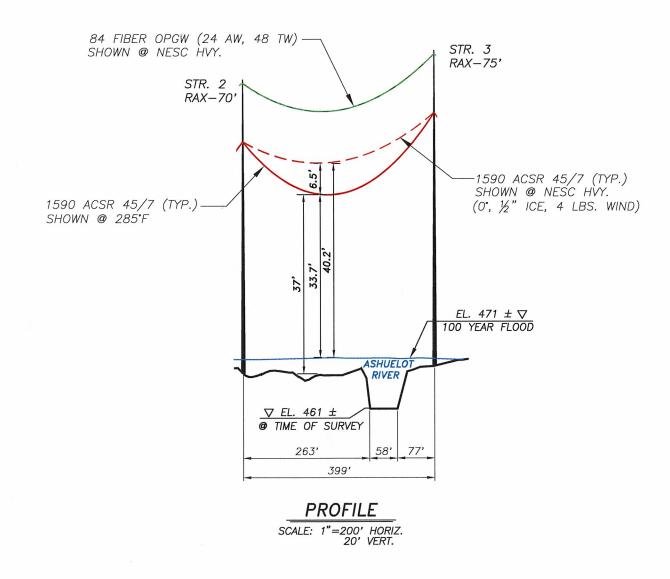

- 5. The sags and clearances to the water surface during a 100-year flood event for this crossing are as follows;
  - OPGW wires Due to the fact that the OPGW wire is located above the phase wires, its clearance to the water surface will always exceed the minimum required NESC distance.
  - NESC Heavy Loading The maximum conductor sag for this weather case will be 7.2' with a clearance to the water surface of 40.2'.
  - -20 degrees F The maximum conductor sag for this weather case will be 3.5' with a clearance to the water surface of 46.0'.
  - 285 degrees F Max operating temperature (Phase wires) based on PSNH transmission standards The maximum conductor sag for this weather case will be 14.3' with a clearance to the water surface of 33.7'. This condition produces the greatest sag in the phase wires and therefore the minimum clearance to the water surface. This design will exceed the minimum clearance requirement of 22.1' by 11.6' under temporary emergency conditions during a 100-yr storm event.
  - Minimum phase to OPGW clearance The weather case that would produce the minimum clearance between the phase wires and OPGW wires would be a combination of winter weather factors. First, the phase wires would have to be at 30 deg. F just after an ice storm and would have just dropped their ice. The OPGW would also be at 30 deg. F and would still be iced with 1" of radial ice. Under these conditions the clearance would be 8.2' vertically and 6.0' horizontally from the OPGW to the closest phase wire. Based on Section 235.C.2.a.1 and Table 235-6 section 2.a of the NESC, the minimum clearance required is 57.4", or approximately 4'-10" [29" + (121 kV-50 kV) x 0.4"].

|     |          |      |      |      |      |               | AND DESCRIPTION OF THE PARTY OF |                     |                |                          |
|-----|----------|------|------|------|------|---------------|--------------------------------------------------------------------------------------------------------------------------------------------------------------------------------------------------------------------------------------------------------------------------------------------------------------------------------------------------------------------------------------------------------------------------------------------------------------------------------------------------------------------------------------------------------------------------------------------------------------------------------------------------------------------------------------------------------------------------------------------------------------------------------------------------------------------------------------------------------------------------------------------------------------------------------------------------------------------------------------------------------------------------------------------------------------------------------------------------------------------------------------------------------------------------------------------------------------------------------------------------------------------------------------------------------------------------------------------------------------------------------------------------------------------------------------------------------------------------------------------------------------------------------------------------------------------------------------------------------------------------------------------------------------------------------------------------------------------------------------------------------------------------------------------------------------------------------------------------------------------------------------------------------------------------------------------------------------------------------------------------------------------------------------------------------------------------------------------------------------------------------|---------------------|----------------|--------------------------|
|     |          |      |      |      |      | DRAWN WNT     | Public Se<br>of New H                                                                                                                                                                                                                                                                                                                                                                                                                                                                                                                                                                                                                                                                                                                                                                                                                                                                                                                                                                                                                                                                                                                                                                                                                                                                                                                                                                                                                                                                                                                                                                                                                                                                                                                                                                                                                                                                                                                                                                                                                                                                                                          | ervice<br>Iampshire |                | Transmissíon<br>Business |
|     |          |      |      |      |      | DESIGNED      | LOCATION PLAN<br>A152 LINE (115 KV)<br>ASHUELOT RIVER WATER CROSSING<br>KEENE, NEW HAMPSHIRE                                                                                                                                                                                                                                                                                                                                                                                                                                                                                                                                                                                                                                                                                                                                                                                                                                                                                                                                                                                                                                                                                                                                                                                                                                                                                                                                                                                                                                                                                                                                                                                                                                                                                                                                                                                                                                                                                                                                                                                                                                   |                     |                |                          |
|     |          |      |      |      |      | CHECKED DSD   |                                                                                                                                                                                                                                                                                                                                                                                                                                                                                                                                                                                                                                                                                                                                                                                                                                                                                                                                                                                                                                                                                                                                                                                                                                                                                                                                                                                                                                                                                                                                                                                                                                                                                                                                                                                                                                                                                                                                                                                                                                                                                                                                |                     |                |                          |
| NO. | REVISION | DATE | DRWN | СНСК | APPR | APPROVED  DSD | scale<br>1"=2000'                                                                                                                                                                                                                                                                                                                                                                                                                                                                                                                                                                                                                                                                                                                                                                                                                                                                                                                                                                                                                                                                                                                                                                                                                                                                                                                                                                                                                                                                                                                                                                                                                                                                                                                                                                                                                                                                                                                                                                                                                                                                                                              | DATE 7/3/2008       | SHEET _2_OF_2_ | D-7649-501A              |

THIS PLAN IS FOR REFERENCE ONLY.

NO REPRESENTATION OR WARRANTY IS

MADE AS TO LOCATION OF BOUNDARIES

OR OTHER POINTS OF REFERENCE

500

200

GRAPHIC SCALE

(Feet)