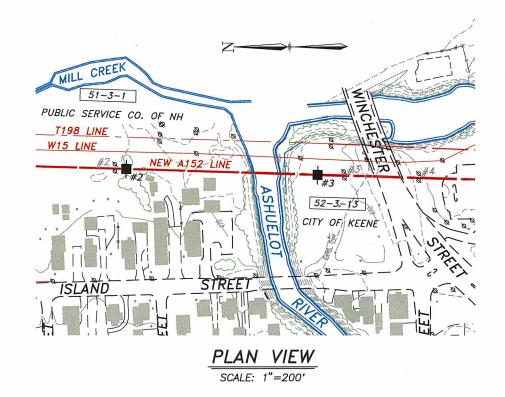

## A-152 ASHUELOT RIVER KEENE, NH

- 1. The location of this crossing is shown on the attached location map marked as Exhibit 5.
- 2. The design and proposed construction of this crossing is shown on the attached PSNH Transmission Drawing entitled "A-152 LINE 115 KV, BETWEEN STRUCTURES 2 & 3, ASHUELOT RIVER WATER CROSSING, KEENE, NEW HAMPSHIRE" (Drawing No. 7649-501) marked as Exhibit 6.
- 3. Line A-152 will cross the Ashuelot River on single-poles, 70' and 75', wood tangent structures with a span of 399.0'. A detail of this structure has been provided with the Petition as FIGURE 1. As shown on FIGURE 1, the top and middle phase wires have an approximate separation at the structure of 7' vertically and 12' horizontally, while the middle and bottom phase wires are 8' vertically and 13' horizontally. The OPGW wire is carried on the structures above the phase wires by a support bracket approximately 14'-6" above and 6' laterally from the top phase wire. Minimum distances to ground for truck traffic of 20.1' per the NESC have been met as 37.0' of clearance is provided.
- 4. Flood water elevations for the Ashuelot River were based on information contained in flood insurance rate maps provided by FEMA. The 100-year flood elevation for this portion of the River is approximately 471'. No information was available for the 10-year flood elevation for this portion of the River. However, it should be noted that the 100-year elevation, which these lines were designed to safely exceed, would be well above the 10-year flood elevation. The area of the crossing, as required by the NESC (Table 232-1.7, Note 19), is approximately 0.57 acres. This is based on the total area of the River bounded by up stream and down stream bridge crossing approximately 300-ft in either direction of the crossing (50' x 500')/43,560 sf/ac = 0.57 ac). The top of concrete for the bridge decks on Island and Winchester Streets is approximately 485' or about 14' above the 100-yr flood elevation. As stated in paragraph 9 of the Petition, the minimum required 115 kV conductor clearances for water surface areas less than 20 acres is 22.1'.

## **EXHIBIT 6**